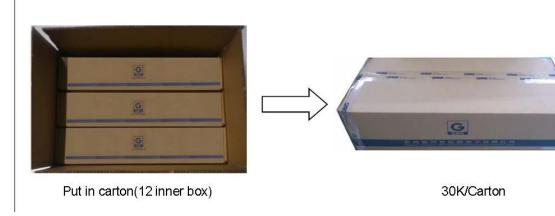

# 1. Tube Packing

1.1 Tube Quantity 100 pcs / Tube



1.2 Inner Box



# 1.3 Carton



#### 1.4 Dimensions (Unit : mm)

|           | А     | В     | С     |
|-----------|-------|-------|-------|
| Inner Box | 520±5 | 105±5 | 50±5  |
| Carton    | 545±5 | 372±5 | 235±5 |



1.5 Package

ONE ITEM(100pcs)



2. INNER BOX







3. CARTON



DATE: 2020-01-01

Q'TY: 30KPCS

# 2. Marking

Each reel shall be legibly marked with the following items.

PART NO.: BL817C

PKG.:DIP-4L

RANGE: C 200-400

LOT. NO.: J1912001C



留相對 Changzhou Galaxy Century Microelectronics Co., Ltd.

# 3. Туре

Product code of taping shall be composed as indicated below.



4. Recommended storage condition

Storage period

Use the products within 12 months after delivered.

The first reflow soldering should be performed within 168 hours after opening the moisture-proof.

Storage conditions

Products should be stored in the warehouse on the following conditions.

Temperature : 0~ 35° C

Humidity: 30 to 70% relative humidity No rapid change on temperature and humidity Don't keep products in corrosive gases such as sulfur, chlorine gas or acid, or it may