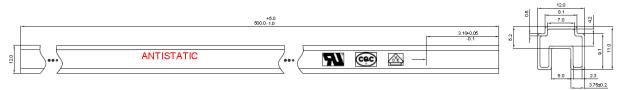

# 2. Marking

Each reel shall be legibly marked with the following items.

PART NO.: BL817C

PKG.:DIP-4L

RANGE: C 200-400

LOT. NO.: J1912001C

留相對 Changzhou Galaxy Century Microelectronics Co., Ltd.