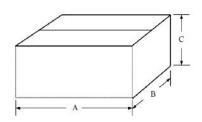

#### 1.4 Dimensions (Unit : mm)

|           | А     | В     | С     |
|-----------|-------|-------|-------|
| Inner Box | 520±5 | 105±5 | 50±5  |
| Carton    | 545±5 | 372±5 | 235±5 |

1.5 Package

ONE ITEM(100pcs)