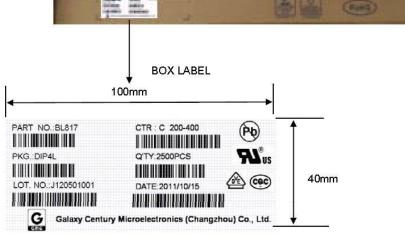

# 2. Marking

Each reel shall be legibly marked with the following items.

PART NO.: BL817C

PKG.:DIP-4L

RANGE: C 200-400

LOT. NO.: J1912001C

留相對 Changzhou Galaxy Century Microelectronics Co., Ltd.