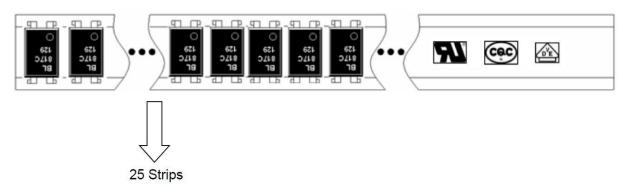

# 1. Tube Packing

1.1 Tube Quantity 100 pcs / Tube

1.2 Inner Box

# 2. Marking

Each reel shall be legibly marked with the following items.

PART NO.: BL817C

PKG.:DIP-4L

RANGE: C 200-400

LOT. NO.: J1912001C

留相對 Changzhou Galaxy Century Microelectronics Co., Ltd.