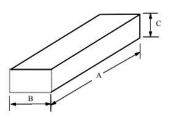

#### 1.4 Dimensions (Unit : mm)

|           | А     | В     | С     |
|-----------|-------|-------|-------|
| Inner Box | 520±5 | 105±5 | 50±5  |
| Carton    | 545±5 | 372±5 | 235±5 |

1.5 Package

ONE ITEM(100pcs)