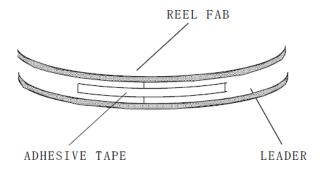

#### 2-2. Leader and Trail

Leader tape shall be separated into two parts-an adhesive tape at first part and carrier tape without products.

Trail tape shall remain with no product and trail tape shall not be stuck directly on a reel.

### 3. Treatment for end of tape

The end of leader tape shall be fixed with the yellow adhesive tape.

**TOLL** 

- 4. Quantity 2000 pcs / reel
- 5. Reel dimensions (Unit: mm)