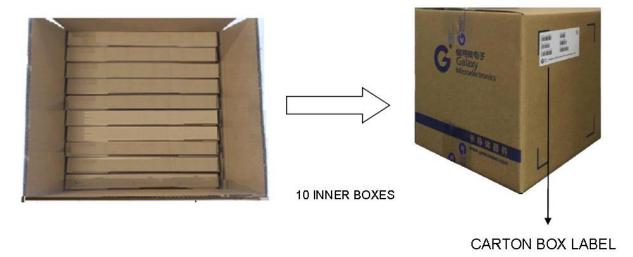

### 1.ONE REEL(2Kpcs)

THE REEL OR INNER BOX LABEL

**CARTON LABEL** 

#### 2. INNER BOX