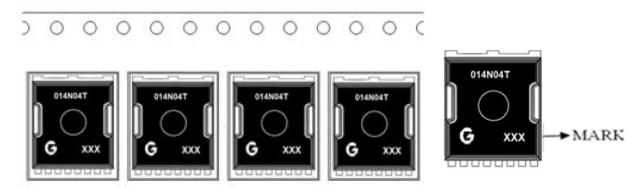

### 6. Marking

Each reel shall be legibly marked with the following items.

PART NO.:BL817C DATE: 2020-01-01

PKG.:DIP-4L

**RANGE: C 200-400** 

LOT. NO.: J1912001C

Q'TY: 30KPCS

Changzhou Galaxy Century Microelectronics Co., Ltd.

### 7. Type

Product code of taping shall be composed as indicated below.