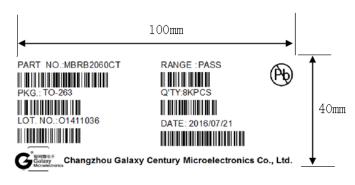

### 6. Marking

Each reel shall be legibly marked with the following items.

PART NO.:BL817C DATE: 2020-01-01

PKG.:DIP-4L

**RANGE: C 200-400** 

LOT. NO.: J1912001C

Q'TY: 30KPCS

Changzhou Galaxy Century Microelectronics Co., Ltd.