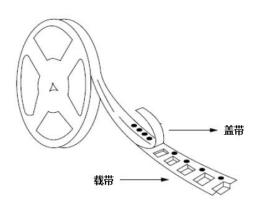

**TOLL** 

## 1. Taping dimensions (Unit: mm)







| ITEM | A0         | ВО           | KO        | P0         | Pl                    | P2        |
|------|------------|--------------|-----------|------------|-----------------------|-----------|
| Spec | 10.50±0.10 | 12. 28±0. 10 | 2.70±0.10 | 4.00±0.10  | 12.00±0.10            | 2.00±0.10 |
| ITEM | W          | Т            | Е         | F          | DO                    | D1        |
| Spec | 24.00±0.30 | 0.30±0.05    | 1.75±0.10 | 11.50±0.10 | 1.50 <sup>+0.10</sup> | 1.50MIN   |
| DET  | AIL"L"     |              |           |            |                       |           |

## TAPING POSITION (TOLL)



### 2. Reeling specification

## 2-1. Leading direction



**TOLL** 

#### 2-2. Leader and Trail

Leader tape shall be separated into two parts-an adhesive tape at first part and carrier tape without products.

Trail tape shall remain with no product and trail tape shall not be stuck directly on a reel.



### 3. Treatment for end of tape

The end of leader tape shall be fixed with the yellow adhesive tape.



**TOLL** 

- 4. Quantity 2000 pcs / reel
- 5. Reel dimensions (Unit: mm)



### 6. Marking

Each reel shall be legibly marked with the following items.

PART NO.:BL817C DATE: 2020-01-01

PKG.:DIP-4L

**RANGE: C 200-400** 

LOT. NO.: J1912001C

Q'TY: 30KPCS









Changzhou Galaxy Century Microelectronics Co., Ltd.



### 7. Type

Product code of taping shall be composed as indicated below.



#### 8. Taping Peeling Strength

Peel Force (