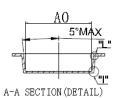

## 1. Taping dimensions (Unit: mm)

| ITEM | A0         | ВО           | KO        | P0         | Pl                    | P2        |
|------|------------|--------------|-----------|------------|-----------------------|-----------|
| Spec | 10.50±0.10 | 12. 28±0. 10 | 2.70±0.10 | 4.00±0.10  | 12.00±0.10            | 2.00±0.10 |
| ITEM | W          | Т            | Е         | F          | DO                    | D1        |
| Spec | 24.00±0.30 | 0.30±0.05    | 1.75±0.10 | 11.50±0.10 | 1.50 <sup>+0.10</sup> | 1.50MIN   |
| DET  | AIL"L"     |              |           |            |                       |           |