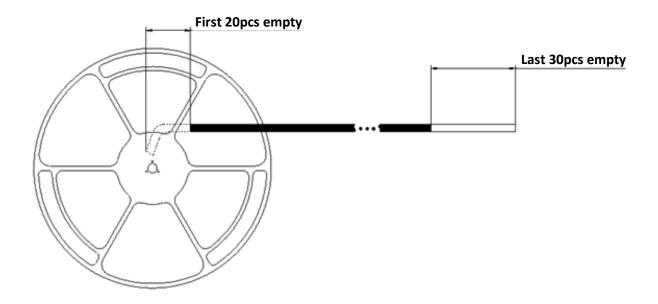

## 2-1. Leading direction

**TOLL** 

#### 2-2. Leader and Trail

Leader tape shall be separated into two parts-an adhesive tape at first part and carrier tape without products.

Trail tape shall remain with no product and trail tape shall not be stuck directly on a reel.