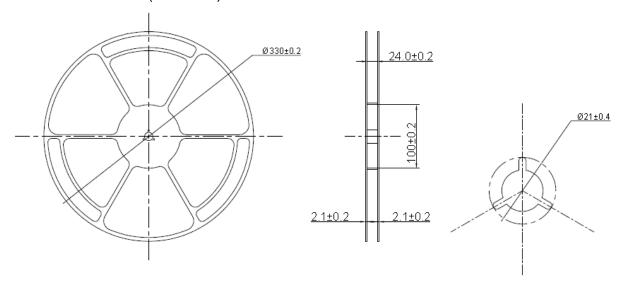

### 3. Treatment for end of tape

The end of leader tape shall be fixed with the yellow adhesive tape.

**TOLL** 

- 4. Quantity 2000 pcs / reel
- 5. Reel dimensions (Unit: mm)