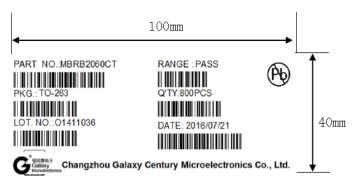

### 6. Marking

Each reel shall be legibly marked with the following items.

PART NO.:BL817C DATE: 2020-01-01

PKG.:DIP-4L

**RANGE: C 200-400** 

LOT. NO.: J1912001C

Q'TY: 30KPCS

Changzhou Galaxy Century Microelectronics Co., Ltd.