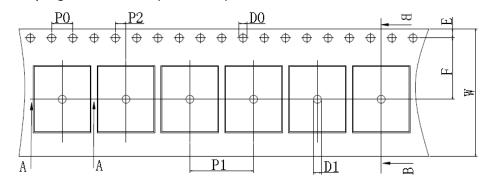

## 1. Taping dimensions (Unit: mm)

| ITEM | A0         | ВО           | KO        | P0         | Pl                    | P2        |
|------|------------|--------------|-----------|------------|-----------------------|-----------|
| Spec | 10.50±0.10 | 12. 28±0. 10 | 2.70±0.10 | 4.00±0.10  | 12.00±0.10            | 2.00±0.10 |
| ITEM | W          | Т            | Е         | F          | DO                    | D1        |
| Spec | 24.00±0.30 | 0.30±0.05    | 1.75±0.10 | 11.50±0.10 | 1.50 <sup>+0.10</sup> | 1.50MIN   |
| DET  | AIL"L"     |              |           |            |                       |           |

## TAPING POSITION (TOLL)