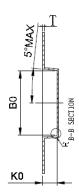

## 1. Taping dimensions (Unit: mm)

| ITEM | A0         | ВО           | KO        | P0         | Pl                    | P2        |
|------|------------|--------------|-----------|------------|-----------------------|-----------|
| Spec | 10.50±0.10 | 12. 28±0. 10 | 2.70±0.10 | 4.00±0.10  | 12.00±0.10            | 2.00±0.10 |
| ITEM | W          | Т            | Е         | F          | DO                    | D1        |
| Spec | 24.00±0.30 | 0.30±0.05    | 1.75±0.10 | 11.50±0.10 | 1.50 <sup>+0.10</sup> | 1.50MIN   |
| DET  | AIL"L"     |              |           |            |                       |           |