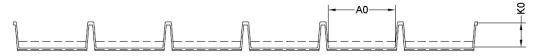

# **Tape and Packing**

1. Taping dimensions (Unit: mm)

| SYMBOL | A0        | В0         | К0        | P0                    | <b>P</b> 1            | P2                       |
|--------|-----------|------------|-----------|-----------------------|-----------------------|--------------------------|
| SPEC   | 6.90±0.10 | 10.50±0.10 | 2.70±0.10 | 4.00±0.10             | 8.00±0.10             | 2.00±0.10                |
| SYMBOL | т         | Е          | F         | D0                    | <b>D</b> 1            | w                        |
| SPEC   | 0.30±0.10 | 1.75±0.10  | 7.50±0.10 | 1.50 <sup>+0.25</sup> | 1.50 <sup>+0.25</sup> | 16. $00^{+0.30}_{-0.20}$ |