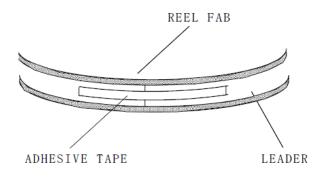

#### 2-2. Leader and Trail

Leader tape shall be separated into two parts-an adhesive tape at first part and carrier tape without products.

Trail tape shall remain with no product and trail tape shall not be stuck directly on a reel.