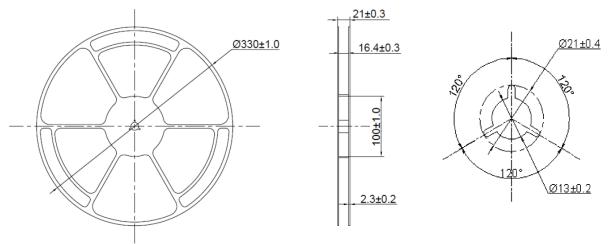

#### 6. Marking

Each reel shall be legibly marked with the following items.

PART NO.: BL817C DATE: 2020-01-01 Q'TY: 30KPCS PKG.:DIP-4L RANGE: C 200-400 LOT. NO.: J1912001C **CO**C

Changzhou Galaxy Century Microelectronics Co., Ltd. 银河微电子 Galaxy