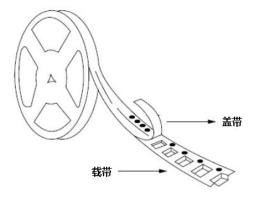

#### 2-2. Leader and Trail

Leader tape shall be separated into two parts-an adhesive tape at first part and carrier tape without products.

Trail tape shall remain with no product and trail tape shall not be stuck directly on a reel.

#### 3. Treatment for end of tape

The end of leader tape shall be fixed with the yellow adhesive tape.

- 4. Quantity 2,500 pcs / reel
- 5. Reel dimensions (Unit: mm)