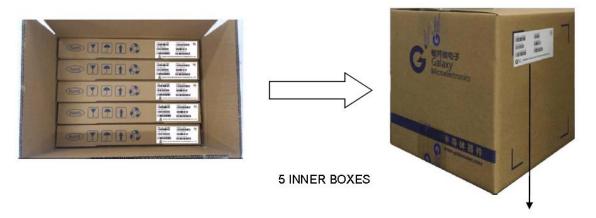

# **Tape and Packing**

10. Package

2 REEL

THE INNER BOX OR CARTON LABEL

2. INNER BOX(5000pcs)

CARTON LABEL(25KPCS)