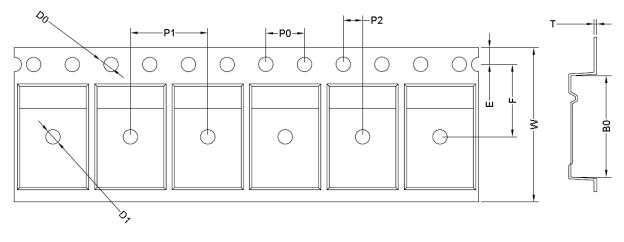

# **Tape and Packing**

1. Taping dimensions (Unit: mm)

| SYMBOL | A0        | В0         | К0        | P0                    | <b>P</b> 1            | P2                       |
|--------|-----------|------------|-----------|-----------------------|-----------------------|--------------------------|
| SPEC   | 6.90±0.10 | 10.50±0.10 | 2.70±0.10 | 4.00±0.10             | 8.00±0.10             | 2.00±0.10                |
| SYMBOL | т         | Е          | F         | D0                    | <b>D</b> 1            | w                        |
| SPEC   | 0.30±0.10 | 1.75±0.10  | 7.50±0.10 | 1.50 <sup>+0.25</sup> | 1.50 <sup>+0.25</sup> | 16. $00^{+0.30}_{-0.20}$ |

### TAPING POSITION