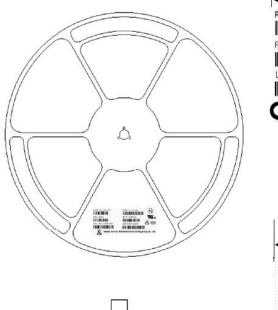

#### 3. Treatment for end of tape

The end of leader tape shall be fixed with the yellow adhesive tape.

- 4. Quantity 2,500 pcs / reel
- 5. Reel dimensions (Unit: mm)

#### 6. Marking

Each reel shall be legibly marked with the following items.

PART NO.: BL817C DATE: 2020-01-01 Q'TY: 30KPCS PKG.:DIP-4L RANGE: C 200-400 LOT. NO.: J1912001C **CO**C

Changzhou Galaxy Century Microelectronics Co., Ltd. 银河微电子 Galaxy