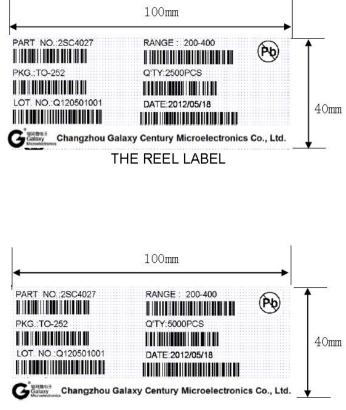

#### 6. Marking

Each reel shall be legibly marked with the following items.

PART NO.: BL817C DATE: 2020-01-01 Q'TY: 30KPCS PKG.:DIP-4L RANGE: C 200-400 LOT. NO.: J1912001C **CO**C

Changzhou Galaxy Century Microelectronics Co., Ltd. 银河微电子 Galaxy

# **Tape and Packing**

10. Package

2 REEL

THE INNER BOX OR CARTON LABEL

2. INNER BOX(5000pcs)

CARTON LABEL(25KPCS)