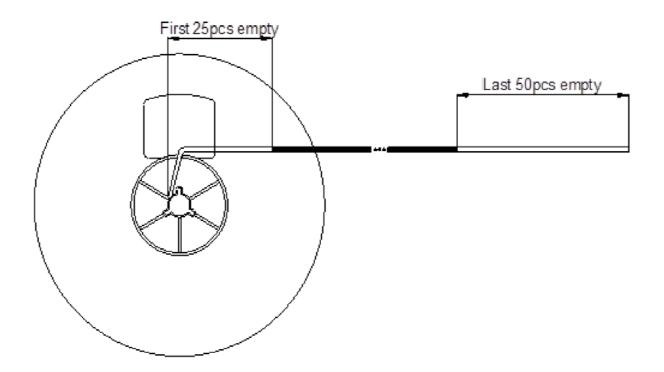

## feeding direction

- 2. Reeling specification
- 2-1. Leading direction

#### 2-2. Leader and Trail

Leader tape shall be separated into two parts-an adhesive tape at first part and carrier tape without products.

Trail tape shall remain with no product and trail tape shall not be stuck directly on a reel.