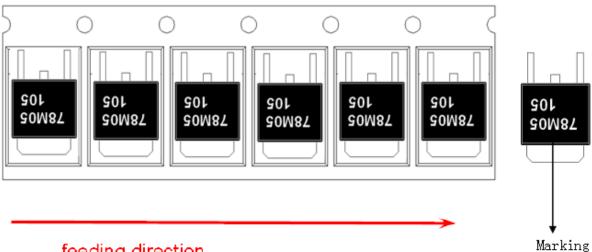

## feeding direction

- 2. Reeling specification
- 2-1. Leading direction

#### 6. Marking

Each reel shall be legibly marked with the following items.

PART NO.: BL817C DATE: 2020-01-01 Q'TY: 30KPCS PKG.:DIP-4L RANGE: C 200-400 LOT. NO.: J1912001C **CO**C

Changzhou Galaxy Century Microelectronics Co., Ltd. 银河微电子 Galaxy

### 7. Туре

Product code of taping shall be composed as indicated below.

- 8. Taping Peeling Strength

   Peel Force (Reel Package)
   Angel of peeling off: 180±15 degree
   Speed of peeling off: 3m per minute
   Peel Force: 20g~80g
- 9. Recommended storage condition