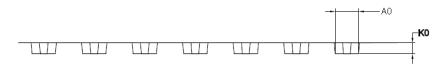

# 1. Taping dimensions (Unit: mm)

| SYMBOL | A0         | В0        | K0         | P0        | <b>P</b> 1 | P2         |
|--------|------------|-----------|------------|-----------|------------|------------|
| SPEC   | 1.85±0.05  | 1.85±0.05 | 0.875±0.05 | 4.00±0.10 | 4.00±0.10  | 2.00±0.05  |
| SYMBOL | Т          | E         | F          | D0        | <b>D</b> 1 | w          |
| SPEC   | 0 220+0 02 | 1 75+0 10 | 3 50+0 05  | 1 50+0 10 | 0.50±0.05  | 8. 00 0 10 |