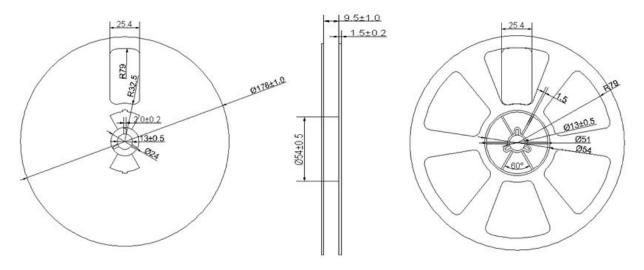

#### 3. Treatment for end of tape

The end of leader tape shall be fixed with the yellow adhesive tape.

- 4. Quantity 3,000 pcs / reel
- 5. Reel dimensions (Unit: mm)