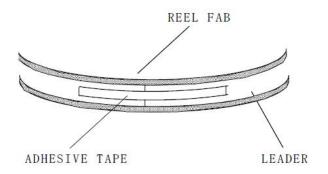

#### 2-2. Leader and Trail

Leader tape shall be separated into two parts-an adhesive tape at first part and carrier tape without products.

Trail tape shall remain with no product and trail tape shall not be stuck directly on a reel.