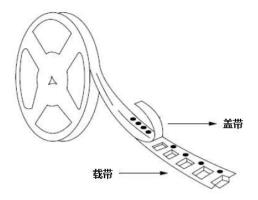

#### 2-2. Leader and Trail

Leader tape shall be separated into two parts-an adhesive tape at first part and carrier tape without products.

Trail tape shall remain with no product and trail tape shall not be stuck directly on a reel.

#### 3. Treatment for end of tape

The end of leader tape shall be fixed with the yellow adhesive tape.

- 4. Quantity 3,000 pcs / reel
- 5. Reel dimensions (Unit: mm)