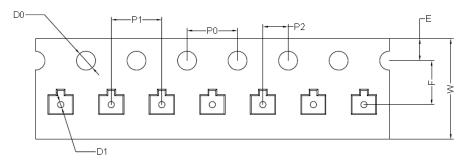

# 1. Taping dimensions (Unit: mm)

| SYMBOL | A0         | В0        | K0         | P0        | <b>P</b> 1 | P2         |
|--------|------------|-----------|------------|-----------|------------|------------|
| SPEC   | 1.85±0.05  | 1.85±0.05 | 0.875±0.05 | 4.00±0.10 | 4.00±0.10  | 2.00±0.05  |
| SYMBOL | Т          | E         | F          | D0        | <b>D</b> 1 | w          |
| SPEC   | 0 220+0 02 | 1 75+0 10 | 3 50+0 05  | 1 50+0 10 | 0.50±0.05  | 8. 00 0 10 |

# TAPING POSITION (SOT-523)

feeding direction