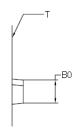

# 1. Taping dimensions (Unit: mm)

| SYMBOL | A0         | В0        | K0         | P0        | <b>P</b> 1 | P2         |
|--------|------------|-----------|------------|-----------|------------|------------|
| SPEC   | 1.85±0.05  | 1.85±0.05 | 0.875±0.05 | 4.00±0.10 | 4.00±0.10  | 2.00±0.05  |
| SYMBOL | Т          | E         | F          | D0        | <b>D</b> 1 | w          |
| SPEC   | 0 220+0 02 | 1 75+0 10 | 3 50+0 05  | 1 50+0 10 | 0.50±0.05  | 8. 00 0 10 |