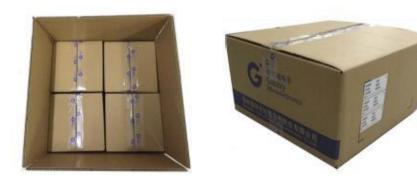

ce (Reel Package)

Angel of peeling off: 180±15 degree Speed of peeling off: 3m per minute

Peel Force: 20g~80g



# Tape and Packing

SOT-523

#### 9. Recommended storage condition

Storage period

Use the products within 12 months after delivered.

The first reflow soldering should be performed within 168 hours after opening the moisture-proof.

## Storage conditions

Products should be stored in the warehouse on the following conditions.

Temperature: 0~ 35° C

Humidity: 30 to 70% relative humidity No rapid change on temperature and humidity Don't keep products in corrosive gases such as sulfur, chlorine gas or acid, or it may cause oxidization ofelectrode, resulting in poor solderability.

100mm



## 10. Package





THE INNER BOX OR CARTON LABEL

#### 2. INNER BOX



#### 3. CARTON



Put in carton(4 inner box)

CARTON LABEL(180KPCS)