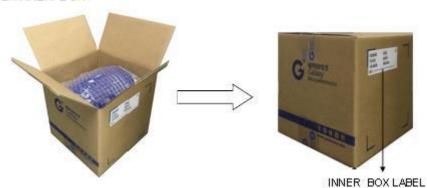

Strength

Peel Force (Reel Package)

Angel of peeling off: 180±15 degree Speed of peeling off: 3m per minute

Peel Force: 20g~80g



# Tape and Packing

SOT-523

#### 9. Recommended storage condition

Storage period

Use the products within 12 months after delivered.

The first reflow soldering should be performed within 168 hours after opening the moisture-proof.

## Storage conditions

Products should be stored in the warehouse on the following conditions.

Temperature: 0~ 35° C

Humidity: 30 to 70% relative humidity No rapid change on temperature and humidity Don't keep products in corrosive gases such as sulfur, chlorine gas or acid, or it may cause oxidization ofelectrode, resulting in poor solderability.

100mm



## 10. Package





THE INNER BOX OR CARTON LABEL

#### 2. INNER BOX



#### 3. CARTON



Put in carton(4 inner box)

CARTON LABEL(180KPCS)