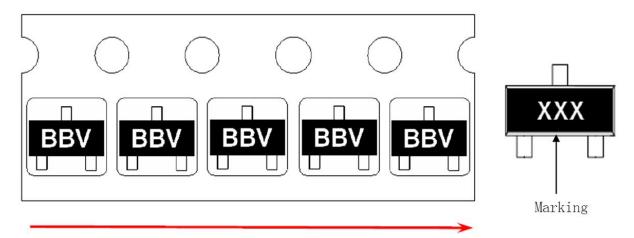

### 6. Marking

Each reel shall be legibly marked with the following items.

PART NO.: BL817C DATE: 2020-01-01

PKG.:DIP-4L

RANGE: C 200-400

LOT. NO.: J1912001C

Q'TY: 30KPCS

Changzhou Galaxy Century Microelectronics Co., Ltd. Core