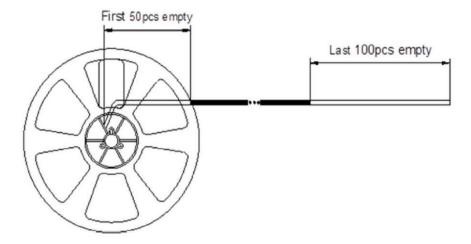

#### 2-2. Leader and Trail

Leader tape shall be separated into two parts-an adhesive tape at first part and carrier tape without products.

Trail tape shall remain with no product and trail tape shall not be stuck directly on a reel.

#### 3. Treatment for end of tape

The end of leader tape shall be fixed with the yellow adhesive tape.

- 4. Quantity 3,000 pcs / reel
- 5. Reel dimensions (Unit: mm)