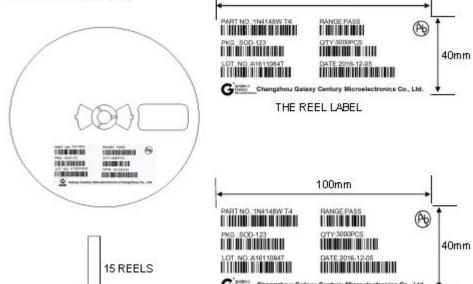

### 6. Marking

Each reel shall be legibly marked with the following items.

PART NO.: BL817C DATE: 2020-01-01

PKG.:DIP-4L

RANGE: C 200-400

LOT. NO.: J1912001C

Q'TY: 30KPCS

Changzhou Galaxy Century Microelectronics Co., Ltd. Core

100mm