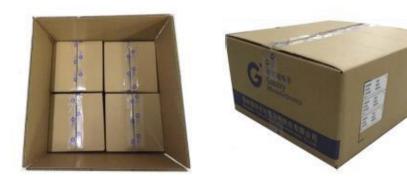

### 2. INNER BOX

### 3. CARTON

Put in carton(4 inner box)

CARTON LABEL(180KPCS)