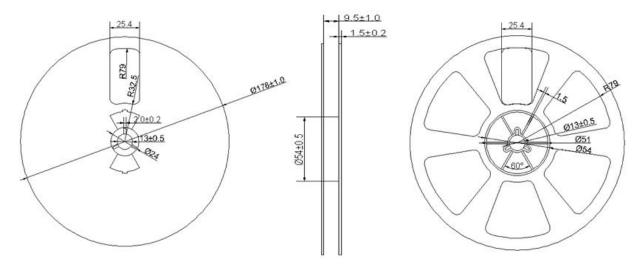

## 2. Reeling specification

## 3. Treatment for end of tape

The end of leader tape shall be fixed with the yellow adhesive tape.

- 4. Quantity 3,000 pcs / reel
- 5. Reel dimensions (Unit: mm)