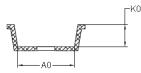

# 1. Taping dimensions (Unit: mm)

| SYMBOL | A0        | В0                     | P0        | P1        | P2        | K0                    |
|--------|-----------|------------------------|-----------|-----------|-----------|-----------------------|
| SPEC   | 3.17±0.10 | 3.23±0.10              | 4.00±0.10 | 4.00±0.10 | 2.00±0.05 | 1.45±0.10             |
| SYMBOL | Т         | D0                     | D1        | E         | F         | W                     |
| SPEC   | 0.25±0.03 | 1.50 <sup>+0. 10</sup> | 1.00+0.25 | 1.75±0.10 | 3.50±0.10 | 8.00 <sup>+0.30</sup> |