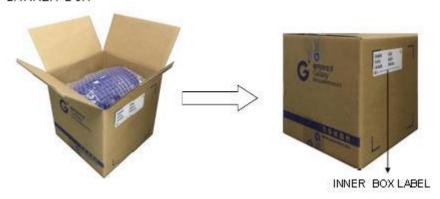

Peeling Strength

Peel Force (Reel Package)

Angel of peeling off: 180±15 degree Speed of peeling off: 3m per minute

Peel Force: 20g~80g

## 9. Recommended storage condition

Storage period

Use the products within 12 months after delivered.

The first reflow soldering should be performed within 168 hours after opening the moisture-proof.

### Storage conditions

Products should be stored in the warehouse on the following conditions.

Temperature: 0~ 35° C

Humidity: 30 to 70% relative humidity No rapid change on temperature and humidity Don't keep products in corrosive gases such as sulfur, chlorine gas or acid, or it may cause oxidization of electrode, resulting in poor solderability.

100mm



# 10. Package

### 1.0 NE REEL(3000pcs)



THE INNER BOX OR CARTON LABEL

### 2. INNER BOX



### 3. CARTON



Put in carton(4 inner box)

CARTON LABEL(180KPCS)