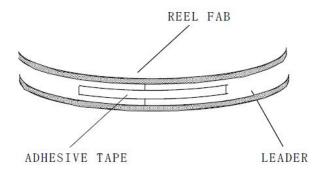

### 2-2. Leader and Trail

Leader tape shall be separated into two parts-an adhesive tape at first part and carrier tape without products.

Trail tape shall remain with no product and trail tape shall not be stuck directly on a reel.

## 3. Treatment for end of tape

The end of leader tape shall be fixed with the yellow adhesive tape.

- 4. Quantity 3,000 pcs / reel
- 5. Reel dimensions (Unit: mm)