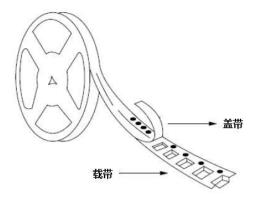

## 2. Reeling specification

## 2-1. Leading direction

### 2-2. Leader and Trail

Leader tape shall be separated into two parts-an adhesive tape at first part and carrier tape without products.

Trail tape shall remain with no product and trail tape shall not be stuck directly on a reel.