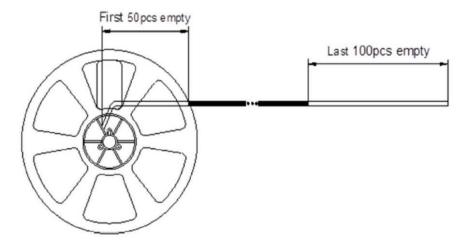

### 2-2. Leader and Trail

Leader tape shall be separated into two parts-an adhesive tape at first part and carrier tape without products.

Trail tape shall remain with no product and trail tape shall not be stuck directly on a reel.