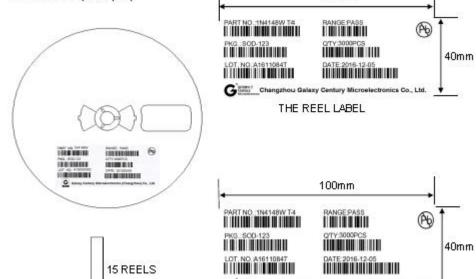

## 6. Marking

Each reel shall be legibly marked with the following items.

PART NO.:BL817C DATE: 2020-01-01

PKG.:DIP-4L Q'TY:30KPCS

**国域**を国 RANGE: C 200-400 **本語を**型

LOT. NO.: J1912001C 回流器

HF (%)

報知確电子 Galaxy Microelectronics Co., Ltd. ☑️ŸĒ

### 1.0 NE REEL(3000pcs)

THE INNER BOX OR CARTON LABEL