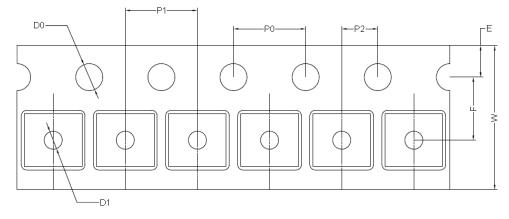

# 1. Taping dimensions (Unit: mm)

| SYMBOL | A0        | В0                     | P0        | P1        | P2        | K0                    |
|--------|-----------|------------------------|-----------|-----------|-----------|-----------------------|
| SPEC   | 3.17±0.10 | 3.23±0.10              | 4.00±0.10 | 4.00±0.10 | 2.00±0.05 | 1.45±0.10             |
| SYMBOL | Т         | D0                     | D1        | E         | F         | W                     |
| SPEC   | 0.25±0.03 | 1.50 <sup>+0. 10</sup> | 1.00+0.25 | 1.75±0.10 | 3.50±0.10 | 8.00 <sup>+0.30</sup> |

# TAPING POSITION (SOT-23-6L)

feeding direction