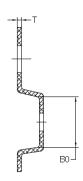

# 1. Taping dimensions (Unit: mm)

| SYMBOL | A0        | В0                     | P0        | P1        | P2        | K0                    |
|--------|-----------|------------------------|-----------|-----------|-----------|-----------------------|
| SPEC   | 3.17±0.10 | 3.23±0.10              | 4.00±0.10 | 4.00±0.10 | 2.00±0.05 | 1.45±0.10             |
| SYMBOL | Т         | D0                     | D1        | E         | F         | W                     |
| SPEC   | 0.25±0.03 | 1.50 <sup>+0. 10</sup> | 1.00+0.25 | 1.75±0.10 | 3.50±0.10 | 8.00 <sup>+0.30</sup> |