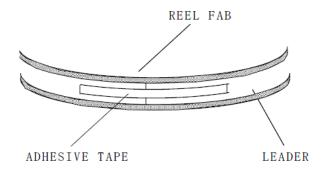

### 2-2. Leader and Trail

Leader tape shall be separated into two parts-an adhesive tape at first part and carrier tape without products.

Trail tape shall remain with no product and trail tape shall not be stuck directly on a reel.

## 3. Treatment for end of tape

The end of leader tape shall be fixed with the yellow adhesive tape.

- 4. Quantity 3,000 pcs / reel
- 5. Reel dimensions (Unit: mm)