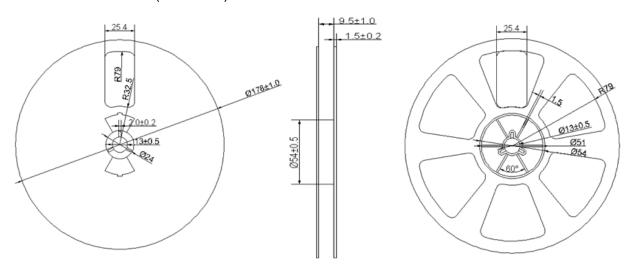

## 3. Treatment for end of tape

The end of leader tape shall be fixed with the yellow adhesive tape.

- 4. Quantity 3,000 pcs / reel
- 5. Reel dimensions (Unit: mm)