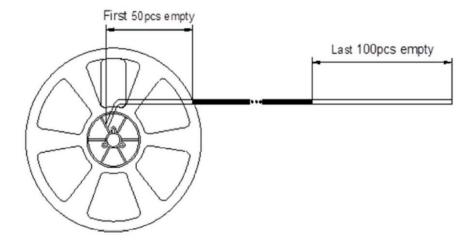

### 2-2. Leader and Trail

Leader tape shall be separated into two parts-an adhesive tape at first part and carrier tape without products.

Trail tape shall remain with no product and trail tape shall not be stuck directly on a reel.

## 3. Treatment for end of tape

The end of leader tape shall be fixed with the yellow adhesive tape.

- 4. Quantity 3,000 pcs / reel
- 5. Reel dimensions (Unit: mm)