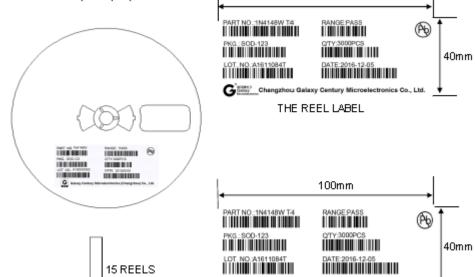

## 6. Marking

Each reel shall be legibly marked with the following items.

PART NO.:BL817C DATE: 2020-01-01

PKG.:DIP-4L Q'TY: 30KPCS

RANGE: C 200-400

LOT. NO.: J1912001C

Changzhou Galaxy Century Microelectronics Co., Ltd.

100mm