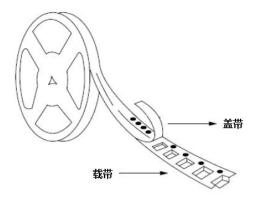

# 1. Taping dimensions (Unit: mm)



| SYMBOL | A0        | A1        | B0        | B1        | B2        | K0        | K1        | P0        |
|--------|-----------|-----------|-----------|-----------|-----------|-----------|-----------|-----------|
| SPEC   | 3.18±0.10 | 1.04±0.20 | 3.28±0.10 | 2.49±0.10 | 0.79      | 1.32±0.10 | 0.46      | 4.00±0.10 |
| SYMBOL | P1        | P2        | D0        | D1        | E         | F         | W         |           |
| SPEC   | 4.00±0.10 | 2.00±0.05 | 1.50+0.10 | 1.00+0.25 | 1.75±0.10 | 3.50±0.10 | 8.00+0.30 |           |

# TAPING POSITION (SOT-23-3L)



feeding direction



### 2. Reeling specification

# 2-1. Leading direction



### 2-2. Leader and Trail

Leader tape shall be separated into two parts-an adhesive tape at first part and carrier tape without products.

Trail tape shall remain with no product and trail tape shall not be stuck directly on a reel.



## 3. Treatment for end of tape

The end of leader tape shall be fixed with the yellow adhesive tape.



- 4. Quantity 3,000 pcs / reel
- 5. Reel dimensions (Unit: mm)



## 6. Marking

Each reel shall be legibly marked with the following items.

PART NO.:BL817C DATE: 2020-01-01

PKG.:DIP-4L Q'TY: 30KPCS

RANGE: C 200-400

LOT. NO.: J1912001C









Changzhou Galaxy Century Microelectronics Co., Ltd.

### 7. Type

Product code of taping shall be composed as indicated below.





# Tape and Packing

SOT-23-3L

### 8. Taping Peeling Strength

Peel Force (