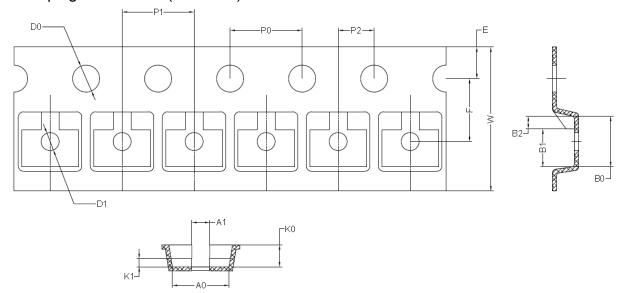

# 1. Taping dimensions (Unit: mm)

| SYMBOL | A0        | A1        | B0        | B1        | B2        | K0        | K1        | P0        |
|--------|-----------|-----------|-----------|-----------|-----------|-----------|-----------|-----------|
| SPEC   | 3.18±0.10 | 1.04±0.20 | 3.28±0.10 | 2.49±0.10 | 0.79      | 1.32±0.10 | 0.46      | 4.00±0.10 |
| SYMBOL | P1        | P2        | D0        | D1        | E         | F         | W         |           |
| SPEC   | 4.00±0.10 | 2.00±0.05 | 1.50+0.10 | 1.00+0.25 | 1.75±0.10 | 3.50±0.10 | 8.00+0.30 |           |