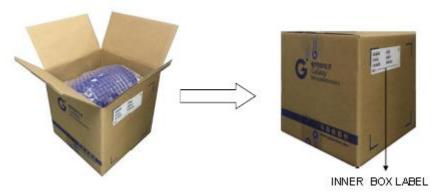

ping Peeling Strength

Peel Force (Reel Package)

Angel of peeling off: 180±15 degree Speed of peeling off: 3m per minute

Peel Force: 20g~80g

9. Recommended storage condition

Storage period

Use the products within 12 months after delivered.

The first reflow soldering should be performed within 168 hours after opening the moisture-proof.

## Storage conditions

Products should be stored in the warehouse on the following conditions.

Temperature: 0~ 35° C

Humidity: 30 to 70% relative humidity No rapid change on temperature and humidity Don't keep products in corrosive gases such as sulfur, chlorine gas or acid, or it may cause oxidization of electrode, resulting in poor solderability.

100mm



# 10. Package

### 1.0 NE REEL(3000pcs)



THE INNER BOX OR CARTON LABEL

### 2. INNER BOX



### 3. CARTON







CARTON LABEL(180KPCS)