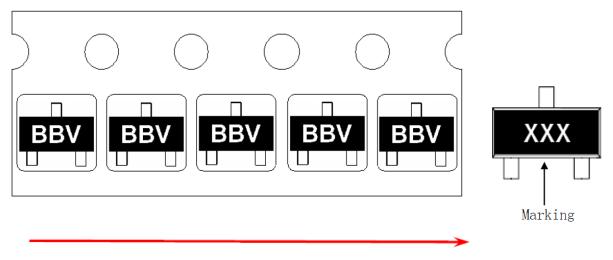

# TAPING POSITION (SOT-23-3L)

feeding direction

### 7. Type

Product code of taping shall be composed as indicated below.