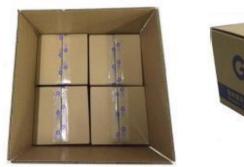

el of peeling off: 180±15 degree Speed of peeling off: 3m per minute

Peel Force: 20g~80g



# Tape and Packing

SOD-123

#### 9. Recommended storage condition

Storage period

Use the products within 12 months after delivered.

The first reflow soldering should be performed within 168 hours after opening the moisture-proof.

Storage conditions

Products should be stored in the warehouse on the following conditions.

Temperature: 0~ 35° C

Humidity: 30 to 70% relative humidity No rapid change on temperature and humidity Don't keep products in corrosive gases such as sulfur, chlorine gas or acid, or it may cause oxidization of electrode, resulting in poor solderability.

100mm



# 10. Package

#### 1.0 NE REEL(3000pcs)



THE INNER BOX OR CARTON LABEL

#### 2. INNER BOX



#### 3. CARTON







CARTON LABEL(180KPCS)