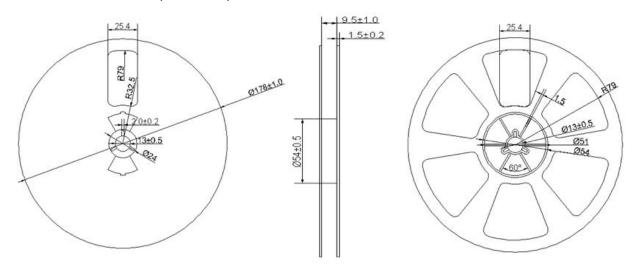

# 1. Taping dimensions (Unit: mm)



#### TAPING POSITION





# 2. Reeling specification

# 2-1. Leading direction



#### 2-2. Leader and Trail

Leader tape shall be separated into two parts-an adhesive tape at first part and carrier tape without products.

Trail tape shall remain with no product and trail tape shall not be stuck directly on a reel.



## 3. Treatment for end of tape

The end of leader tape shall be fixed with the yellow adhesive tape.





- 4. Quantity 3,000 pcs / reel
- 5. Reel dimensions (Unit: mm)



#### 6. Marking

Each reel shall be legibly marked with the following items.

PART NO.: BL817C DATE: 2020-01-01

PKG.:DIP-4L Q'TY: 30KPCS

RANGE: C 200-400 200-400

LOT. NO.: J1912001C

HF (Pb)





ւշշ Changzhou Galaxy Century Microelectronics Co., Ltd. 🖆



# 7. Type

Product code of taping shall be composed as indicated below.



#### 8. Taping Peeling Strength

Peel Force (Reel Package)

Angel of peeling off: 180±15 degree Speed of peeling off: 3m per minute

Peel Force: 20g~80g



# Tape and Packing

SOD-123

#### 9. Recommended storage condition

Storage period

Use the products within 12 months after delivered.

The first reflow soldering should be performed within 168 hours after opening the moisture-proof.

Storage conditions

Products should be stored in the warehouse on the fo