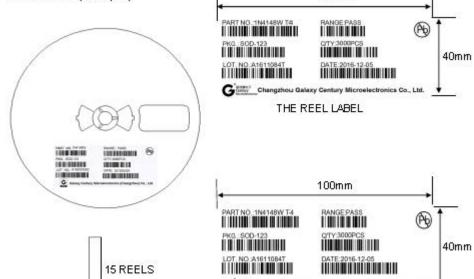

# 1. Taping dimensions (Unit: mm)

#### TAPING POSITION

# 2. Reeling specification

## 3. Treatment for end of tape

The end of leader tape shall be fixed with the yellow adhesive tape.

- 4. Quantity 3,000 pcs / reel
- 5. Reel dimensions (Unit: mm)

#### 6. Marking

Each reel shall be legibly marked with the following items.

PART NO.: BL817C DATE: 2020-01-01

PKG.:DIP-4L Q'TY: 30KPCS

RANGE: C 200-400 200-400

LOT. NO.: J1912001C

HF (Pb)

ւշշ Changzhou Galaxy Century Microelectronics Co., Ltd. 🖆