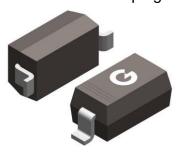

# 2. Reeling specification

# 2-1. Leading direction



#### 2-2. Leader and Trail

Leader tape shall be separated into two parts-an adhesive tape at first part and carrier tape without products.

Trail tape shall remain with no product and trail tape shall not be stuck directly on a reel.



## 3. Treatment for end of tape

The end of leader tape shall be fixed with the yellow adhesive tape.





- 4. Quantity 3,000 pcs / reel
- 5. Reel dimensions (Unit: mm)



#### 6. Marking

Each reel shall be legibly marked with the following items.

PART NO.: BL817C DATE: 2020-01-01

PKG.:DIP-4L Q'TY: 30KPCS

RANGE: C 200-400 200-400

LOT. NO.: J1912001C

HF (Pb)





ւշշ Changzhou Galaxy Century Microelectronics Co., Ltd. 🖆



# 7. Type

Product code of taping shall be composed as indicated below.



#### 8. Taping Peeling Strength

Peel Force (Reel Package)

Angel of peeling off: 180±15 degree Speed of peeling off: 3m per minute

Peel Force: 20g~80g



# Tape and Packing

SOD-123

#### 9. Recommended storage condition

Storage period

Use the products within 12 months after delivered.

The first reflow soldering should be performed within 168 hours after opening the moisture-proof.

Storage conditions

Products should be stored in the warehouse on the following conditions.

Temperature: 0~ 35° C

Humidity: 30 to 70% relative humidity No rapid change on temperature and humidity Don't keep products in corrosive gases such as sulfur, chlorine gas or acid, or it may cause oxidization of electrode, resulting in poor solderability.

100mm



# 10. Package

#### 1.0 NE REEL(3000pcs)



THE