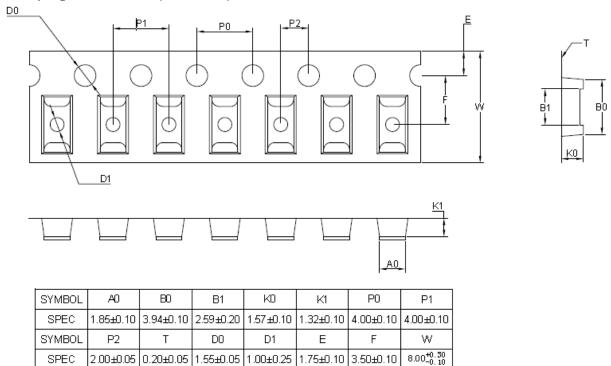

# 1. Taping dimensions (Unit: mm)



#### TAPING POSITION





# 2. Reeling specification

# 2-1. Leading direction



#### 2-2. Leader and Trail

Leader tape shall be separated into two parts-an adhesive tape at first part and carrier tape without products.

Trail tape shall remain with no product and trail tape shall not be stuck directly on a reel.



## 3. Treatment for end of tape

The end of leader tape shall be fixed with the yellow adhesive tape.





- 4. Quantity 3,000 pcs / reel
- 5. Reel dimensions (Unit: mm)



#### 6. Marking

Each reel shall be legibly marked with the following items.

PART NO.: BL817C DATE: 2020-01-01

PKG.:DIP-4L Q'TY: 30KPCS

RANGE: C 200-400 200-400

LOT. NO.: J1912001C

HF (Pb)





ւշշ Changzhou Galaxy Century Microelectronics Co., Ltd. 🖆



# 7. Type

Product code of taping shall be co