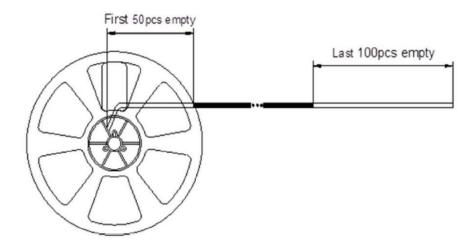

## 3. Treatment for end of tape

The end of leader tape shall be fixed with the yellow adhesive tape.

- 4. Quantity 3,000 pcs / reel
- 5. Reel dimensions (Unit: mm)