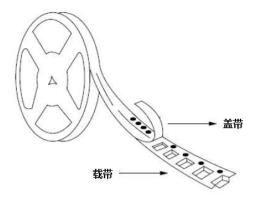

#### 2-2. Leader and Trail

Leader tape shall be separated into two parts-an adhesive tape at first part and carrier tape without products.

Trail tape shall remain with no product and trail tape shall not be stuck directly on a reel.