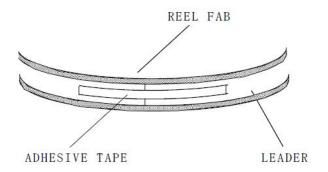

# 2-1. Leading direction

#### 2-2. Leader and Trail

Leader tape shall be separated into two parts-an adhesive tape at first part and carrier tape without products.

Trail tape shall remain with no product and trail tape shall not be stuck directly on a reel.

## 3. Treatment for end of tape

The end of leader tape shall be fixed with the yellow adhesive tape.

- 4. Quantity 3,000 pcs / reel
- 5. Reel dimensions (Unit: mm)