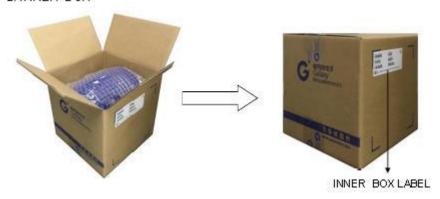

# 10. Package

#### 1.0 NE REEL(3000pcs)

THE INNER BOX OR CARTON LABEL

#### 2. INNER BOX