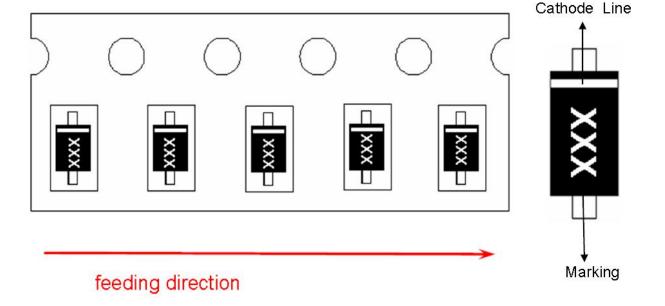

# 1. Taping dimensions (Unit: mm)



#### TAPING POSITION





# 2. Reeling specification

# 2-1. Leading direction



#### 2-2. Leader and Trail

Leader tape shall be separated into two parts-an adhesive tape at first part and carrier tape without products.

Trail tape shall remain with no product and trail tape shall not be stuck directly on a reel.



## 3. Treatment for end of tape

The end of leader tape shall be fixed with the yellow adhesive tape.





- 4. Quantity 3,000 pcs / reel
- 5. Reel dimensions (Unit: mm)



#### 6. Marking

Each reel shall be legibly marked with the following items.

PART NO.: BL817C DATE: 2020-01-01

PKG.:DIP-4L Q'TY: 30KPCS

RANGE: C 200-400 200-400

LOT. NO.: J1912001C

HF (Pb)





ւշշ Changzhou Galaxy Century Microelectronics Co., Ltd. 🖆



# 7. Type

Product code of taping shall be composed as indicated belo