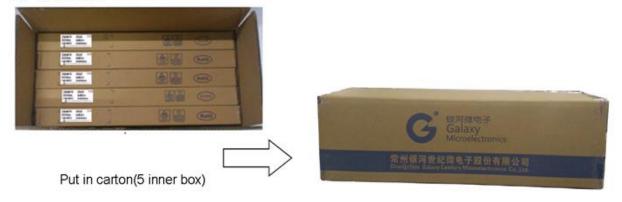

# 1. Tube Packing

# 1.1 Tube Quantity 50 pcs / Tube



## 1.2 Inner Box



## 1.3 Carton



# 1.4 Dimensions (Unit: mm)

|           | А     | В     | С     |
|-----------|-------|-------|-------|
| Inner Box | 568±5 | 150±5 | 50±5  |
| Carton    | 585±5 | 275±5 | 170±5 |



#### 1.5 Package

# ONE ITEM(50pcs)



### 2. INNER BOX



#### 3. CARTON





# **Packing**

ITO-220AB

#### 2. Marking

Each reel shall be legibly marked with the following items.

PART NO.:BL817C DATE: 2020-01-01

PKG.:DIP-4L

**RANGE: C 200-400** 

LOT. NO.: J1912001C









Changzhou Galaxy Century Microelectronics Co., Ltd.



## 3. Type

Product code of taping shall be composed as indicated below.



#### 4. Recommended storage condition

#### Storage period

Use the products within 12 months after delivered.

The first reflow soldering should be performed within 168 hours after opening the moisture-proof.

#### Storage conditions

Products should be stored in the warehouse on the following conditions.

Temperature: 0~ 35° C

Humidity: 30 to 70% relative humidity No rapid change on temperature and humidity Don't keep products in corrosive gases such as s