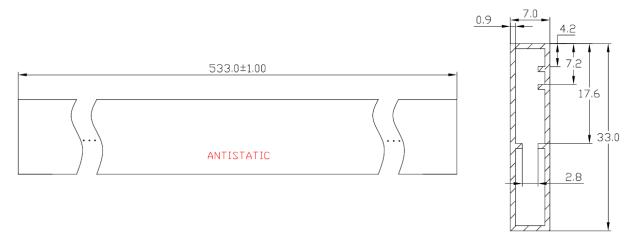

# 1.4 Dimensions (Unit: mm)

|           | А     | В     | С     |
|-----------|-------|-------|-------|
| Inner Box | 568±5 | 150±5 | 50±5  |
| Carton    | 585±5 | 275±5 | 170±5 |

# **Packing**

ITO-220AB