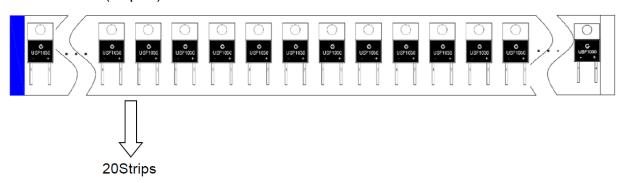

# 1. Tube Packing

# 1.1 Tube Quantity 50 pcs / Tube



## 1.2 Inner Box



## 1.3 Carton



# 1.4 Dimensions (Unit: mm)

|           | А     | В     | С     |
|-----------|-------|-------|-------|
| Inner Box | 568±5 | 150±5 | 50±5  |
| Carton    | 585±5 | 275±5 | 170±5 |



#### 1.5 Package

# ONE ITEM(50pcs)



### 2. INNER BOX



#### 3. CARTON





# **Packing**

ITO-220AB

#### 2. Marking

Each reel shall be legibly marked with the following items.

PART NO.:BL817C DATE: 2020-01-01

PKG.:DIP-4L

**RANGE: C 200-400** 

LOT. NO.: J1912001C









Changzhou Galaxy Century Microelectronics Co., Ltd.



## 3. Type

Product code of taping shall be composed as indicated below.



#### 4. Recommended storage condition

#### Storage period

Use the products within 12 months after delivered.

The first reflow soldering should be performed within 168 hours after opening the moisture-proof.

#### Storage conditions

Products should be stored in the warehouse on the following conditions.

Temperature: 0~ 35° C

Humidity: 30 to 70% relative humidity No rapid change on temperature and humidity Don't keep