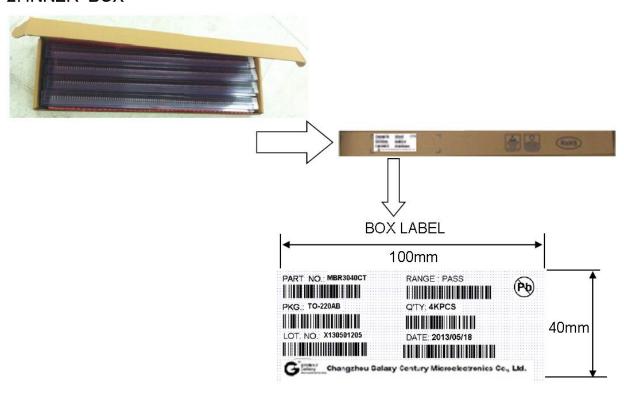

# 1. Tube Packing

# 1.1 Tube Quantity 50 pcs / Tube



## 1.2 Inner Box



## 1.3 Carton



# 1.4 Dimensions (Unit: mm)

|           | А     | В     | С     |
|-----------|-------|-------|-------|
| Inner Box | 568±5 | 150±5 | 50±5  |
| Carton    | 585±5 | 275±5 | 170±5 |



#### 1.5 Package

# ONE ITEM(50pcs)



### 2. INNER BOX



#### 3. CARTON





# **Packing**

ITO-220AB

#### 2. Marking

Each reel shall be legibly marked with the following items.

PART NO.:BL817C DATE: 2020-01-01

PKG.:DIP-4L

**RANGE: C 200-400** 

LOT. NO.: J1912001C









Changzhou Galaxy Century Microelectronics Co., Ltd.



## 3. Type

Product code of taping shall be composed as indicated below.



#### 4. Recommended storage condition

#### Storage period

Use the products within 12 months after delivered.

The first reflow soldering should be performed within 168 hours after opening the moisture-proof.

#### Storage conditions

Products should be stored in the warehouse on the following conditions.

Temperature: 0~ 35° C

Humidity: 30 to 70% relative humidity No rapid change on temperature and humidity Don't keep products in corrosi