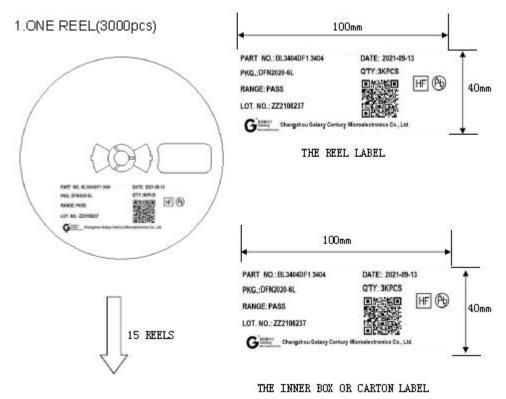

Trail tape shall remain with no product and trail tape shall not be stuck directly on a reel.

3. Treatment for end of tape

The end of leader tape shall be fixed with the yellow adhesive tape.

- 4. Quantity 3,000 pcs / reel
- 5. Reel dimensions (Unit: mm)

#### 6. Marking

Each reel shall be legibly marked with the following items.

PART NO.:BL817C
DATE: 2020-01-01

PKG.:DIP-4L
Q'TY: 30KPCS

RANGE: C 200-400
Image: Comparison of the second sec

7. Type Product code of taping shall be composed as indicated below.