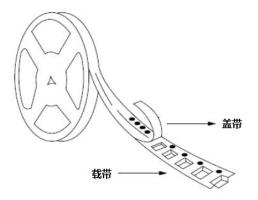

### TAPING POSITION

Marking

- 2. Reeling specification
- 2-1. Leading direction

2-2. Leader and Trail

Leader tape shall be separated into two parts-an adhesive tape at first part and carrier tape without products.

Trail tape shall remain with no product and trail tape shall not be stuck directly on a reel.

3. Treatment for end of tape

The end of leader tape shall be fixed with the yellow adhesive tape.

- 4. Quantity 3,000 pcs / reel
- 5. Reel dimensions (Unit: mm)