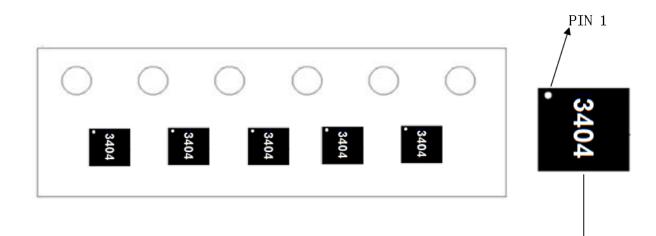

### TAPING POSITION

Marking

- 2. Reeling specification
- 2-1. Leading direction

2-2. Leader and Trail

Leader tape shall be separated into two parts-an adhesive tape at first part and carrier tape without products.

#### 6. Marking

Each reel shall be legibly marked with the following items.

PART NO.:BL817C
DATE: 2020-01-01

PKG.:DIP-4L
Q'TY: 30KPCS

RANGE: C 200-400
Image: Comparison of the second sec

7. Type Product code of taping shall be composed as indicated below.