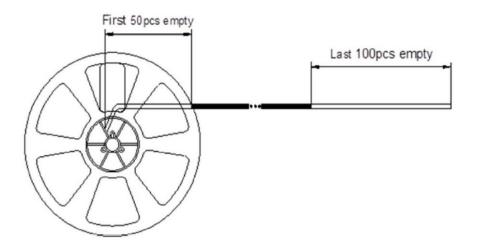

### TAPING POSITION

Marking

- 2. Reeling specification
- 2-1. Leading direction

2-2. Leader and Trail

Leader tape shall be separated into two parts-an adhesive tape at first part and carrier tape without products.

Trail tape shall remain with no product and trail tape shall not be stuck directly on a reel.

3. Treatment for end of tape

The end of leader tape shall be fixed with the yellow adhesive tape.

- 4. Quantity 3,000 pcs / reel
- 5. Reel dimensions (Unit: mm)