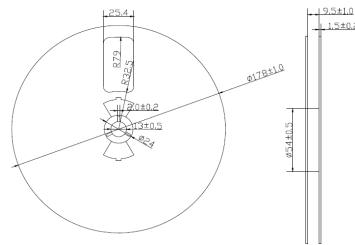

Trail tape shall remain with no product and trail tape shall not be stuck directly on a reel.

3. Treatment for end of tape

The end of leader tape shall be fixed with the yellow adhesive tape.

- 4. Quantity 3,000 pcs / reel
- 5. Reel dimensions (Unit: mm)