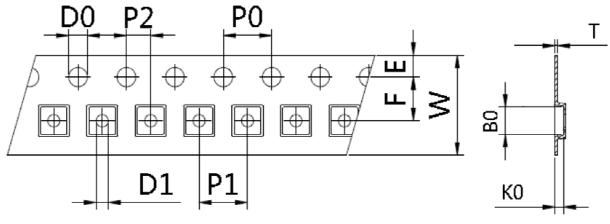

# Tape and Packing

1. Taping dimensions (Unit: mm)

| SYMBOL | <b>A</b> 0 | <b>B</b> 0 | K0          | P0                 | <b>P</b> 1 | <b>P</b> 2                        |
|--------|------------|------------|-------------|--------------------|------------|-----------------------------------|
| SPEC   | 2.20±0.05  | 2.20±0.05  | 0.70±0.05   | 4.00±0.10          | 4.00±0.10  | 2.00±0.05                         |
| SYMBOL | т          | E          | F           | D0                 | <b>D</b> 1 | w                                 |
| SPEC   | 0.20±0.05  | 1.75±0.10  | 3. 50±0. 05 | 1.55 <b>±0.</b> 05 | 1.00MIN    | 8. 00 <sup>+0. 30</sup><br>-0. 10 |