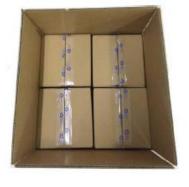

#### 10. Package

2. INNER BOX(45Kpcs)

3. CARTON (180KPCS)

Put in carton(4 inner box)