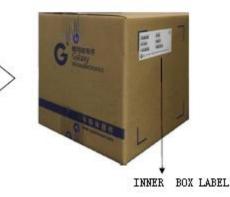

#### 10. Package

2. INNER BOX(45Kpcs)

3. CARTON (180KPCS)

Put in carton(4 inner box)