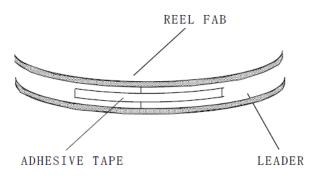

### TAPING POSITION

Marking

- 2. Reeling specification
- 2-1. Leading direction

2-2. Leader and Trail

Leader tape shall be separated into two parts-an adhesive tape at first part and carrier tape without products.

Trail tape shall remain with no product and trail tape shall not be stuck directly on a reel.

3. Treatment for end of tape

The end of leader tape shall be fixed with the yellow adhesive tape.

- 4. Quantity 3,000 pcs / reel
- 5. Reel dimensions (Unit: mm)