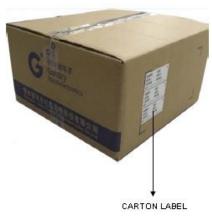

#### 10. Package

2. INNER BOX(45Kpcs)

3. CARTON (180KPCS)

Put in carton(4 inner box)