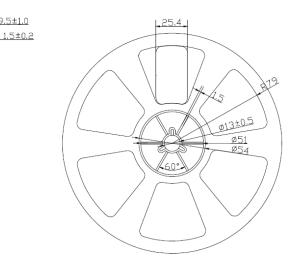

Trail tape shall remain with no product and trail tape shall not be stuck directly on a reel.

3. Treatment for end of tape

The end of leader tape shall be fixed with the yellow adhesive tape.

- 4. Quantity 3,000 pcs / reel
- 5. Reel dimensions (Unit: mm)