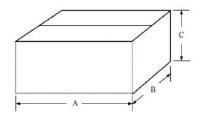

## 1.3 Carton

# 1.4 Dimensions (Unit: mm)

|        | А     | В        | С        |
|--------|-------|----------|----------|
| Tube   | 435±1 | 12.1±0.1 | 10.5±0.1 |
| Box    | 446±1 | 140±1    | 66±1     |
| Carton | 465±2 | 290±2    | 235±2    |