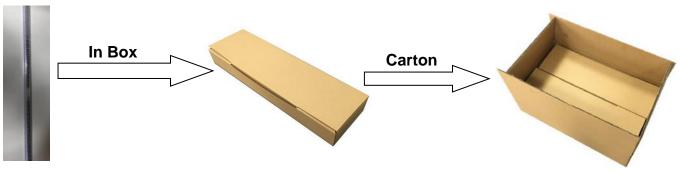

# 1.Tube Packing

# 1.1 Tube Quantity 50 pcs / Tube



# 1.2 Inner Box



## 1.3 Carton



# 1.4 Dimensions (Unit: mm)

|        | А     | В        | С        |
|--------|-------|----------|----------|
| Tube   | 435±1 | 12.1±0.1 | 10.5±0.1 |
| Box    | 446±1 | 140±1    | 66±1     |
| Carton | 465±2 | 290±2    | 235±2    |

# 1.5 Package





### 2. Marking

Each reel shall be legibly marked with the following items.



#### 4. Type

Product code of taping shall be composed as indicated below.



## 5. Recommended storage condition

## Storage period

Use the products within 12 months after delivered.

The first reflow soldering should be performed within 168 hours after opening the moisture-proof.

## Storage conditions

Products should be stored in the warehouse on the following conditions.

Temperature: 0~ 35° C

Humidity: 30 to 70% relative humidity No rapid change on temperature and humidity Don't keep products in corrosive gases such as sulfur, chlorine gas or acid, or it may cause oxidization of electrode, resulting in poor solderability.