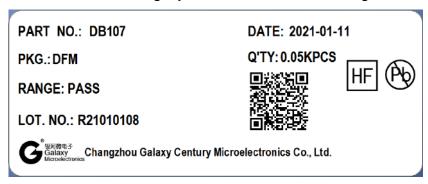

# 1.Tube Packing

# 1.1 Tube Quantity 50 pcs / Tube



# 1.2 Inner Box



## 1.3 Carton



# 1.4 Dimensions (Unit: mm)

|        | А     | В        | С        |
|--------|-------|----------|----------|
| Tube   | 435±1 | 12.1±0.1 | 10.5±0.1 |
| Box    | 446±1 | 140±1    | 66±1     |
| Carton | 465±2 | 290±2    | 235±2    |

# 1.5 Package





### 2. Marking

Each reel shall be legibly marked with the following items.



#### 4. Type

Product code of taping shall be composed as indicated below.



## 5. Recommended storage condition

## Storage period

Use the products within 12 months after delivered.

The first reflow soldering should be performed within 168 hours after opening the moisture-proof.

## Storage conditions

Products should be stored in the warehouse on the following conditions.

Temperature: 0~ 35° C

Humidity: 30 to 70% relative humidity No rapid change on temperature and humidity Don't keep products in corrosive gases such as sulfur, chlorine gas or acid, or it may cause oxidization of electrode, resulting in poor solderability.