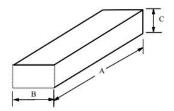

# 1.2 Inner Box

# 1.4 Dimensions (Unit: mm)

|        | А     | В        | С        |
|--------|-------|----------|----------|
| Tube   | 435±1 | 12.1±0.1 | 10.5±0.1 |
| Box    | 446±1 | 140±1    | 66±1     |
| Carton | 465±2 | 290±2    | 235±2    |