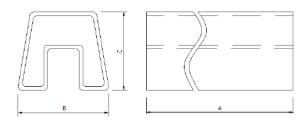

# 1.Tube Packing

# 1.1 Tube Quantity 50 pcs / Tube

# 1.4 Dimensions (Unit: mm)

|        | А     | В        | С        |
|--------|-------|----------|----------|
| Tube   | 435±1 | 12.1±0.1 | 10.5±0.1 |
| Box    | 446±1 | 140±1    | 66±1     |
| Carton | 465±2 | 290±2    | 235±2    |